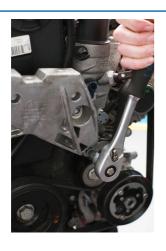

## Spline Socket Bit Set 1/2"D 26pc

A comprehensive Spline 1/2"D socket bit set, with short, medium, long and extra-long bits from M5 to M16. With a choice of 8 spline sizes in a range of lengths from 55mm to 200mm this set offers a great range of options to access hard to reach fixings, especially when other components are in the way. A quality set, manufactured from chrome vanadium and impact grade steel, supplied in a sturdy carry case to keep the sockets organised.