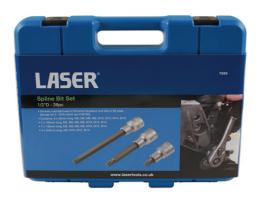

## Spline Socket Bit Set 1/2"D 26pc

A comprehensive Spline 1/2"D socket bit set, with short, medium, long and extra-long bits from M5 to M16. With a choice of 8 spline sizes in a range of lengths from 55mm to 200mm this set offers a great range of options to access hard to reach fixings, especially when other components are in the way. A quality set, manufactured from chrome vanadium and impact grade steel, supplied in a sturdy carry case to keep the sockets organised.